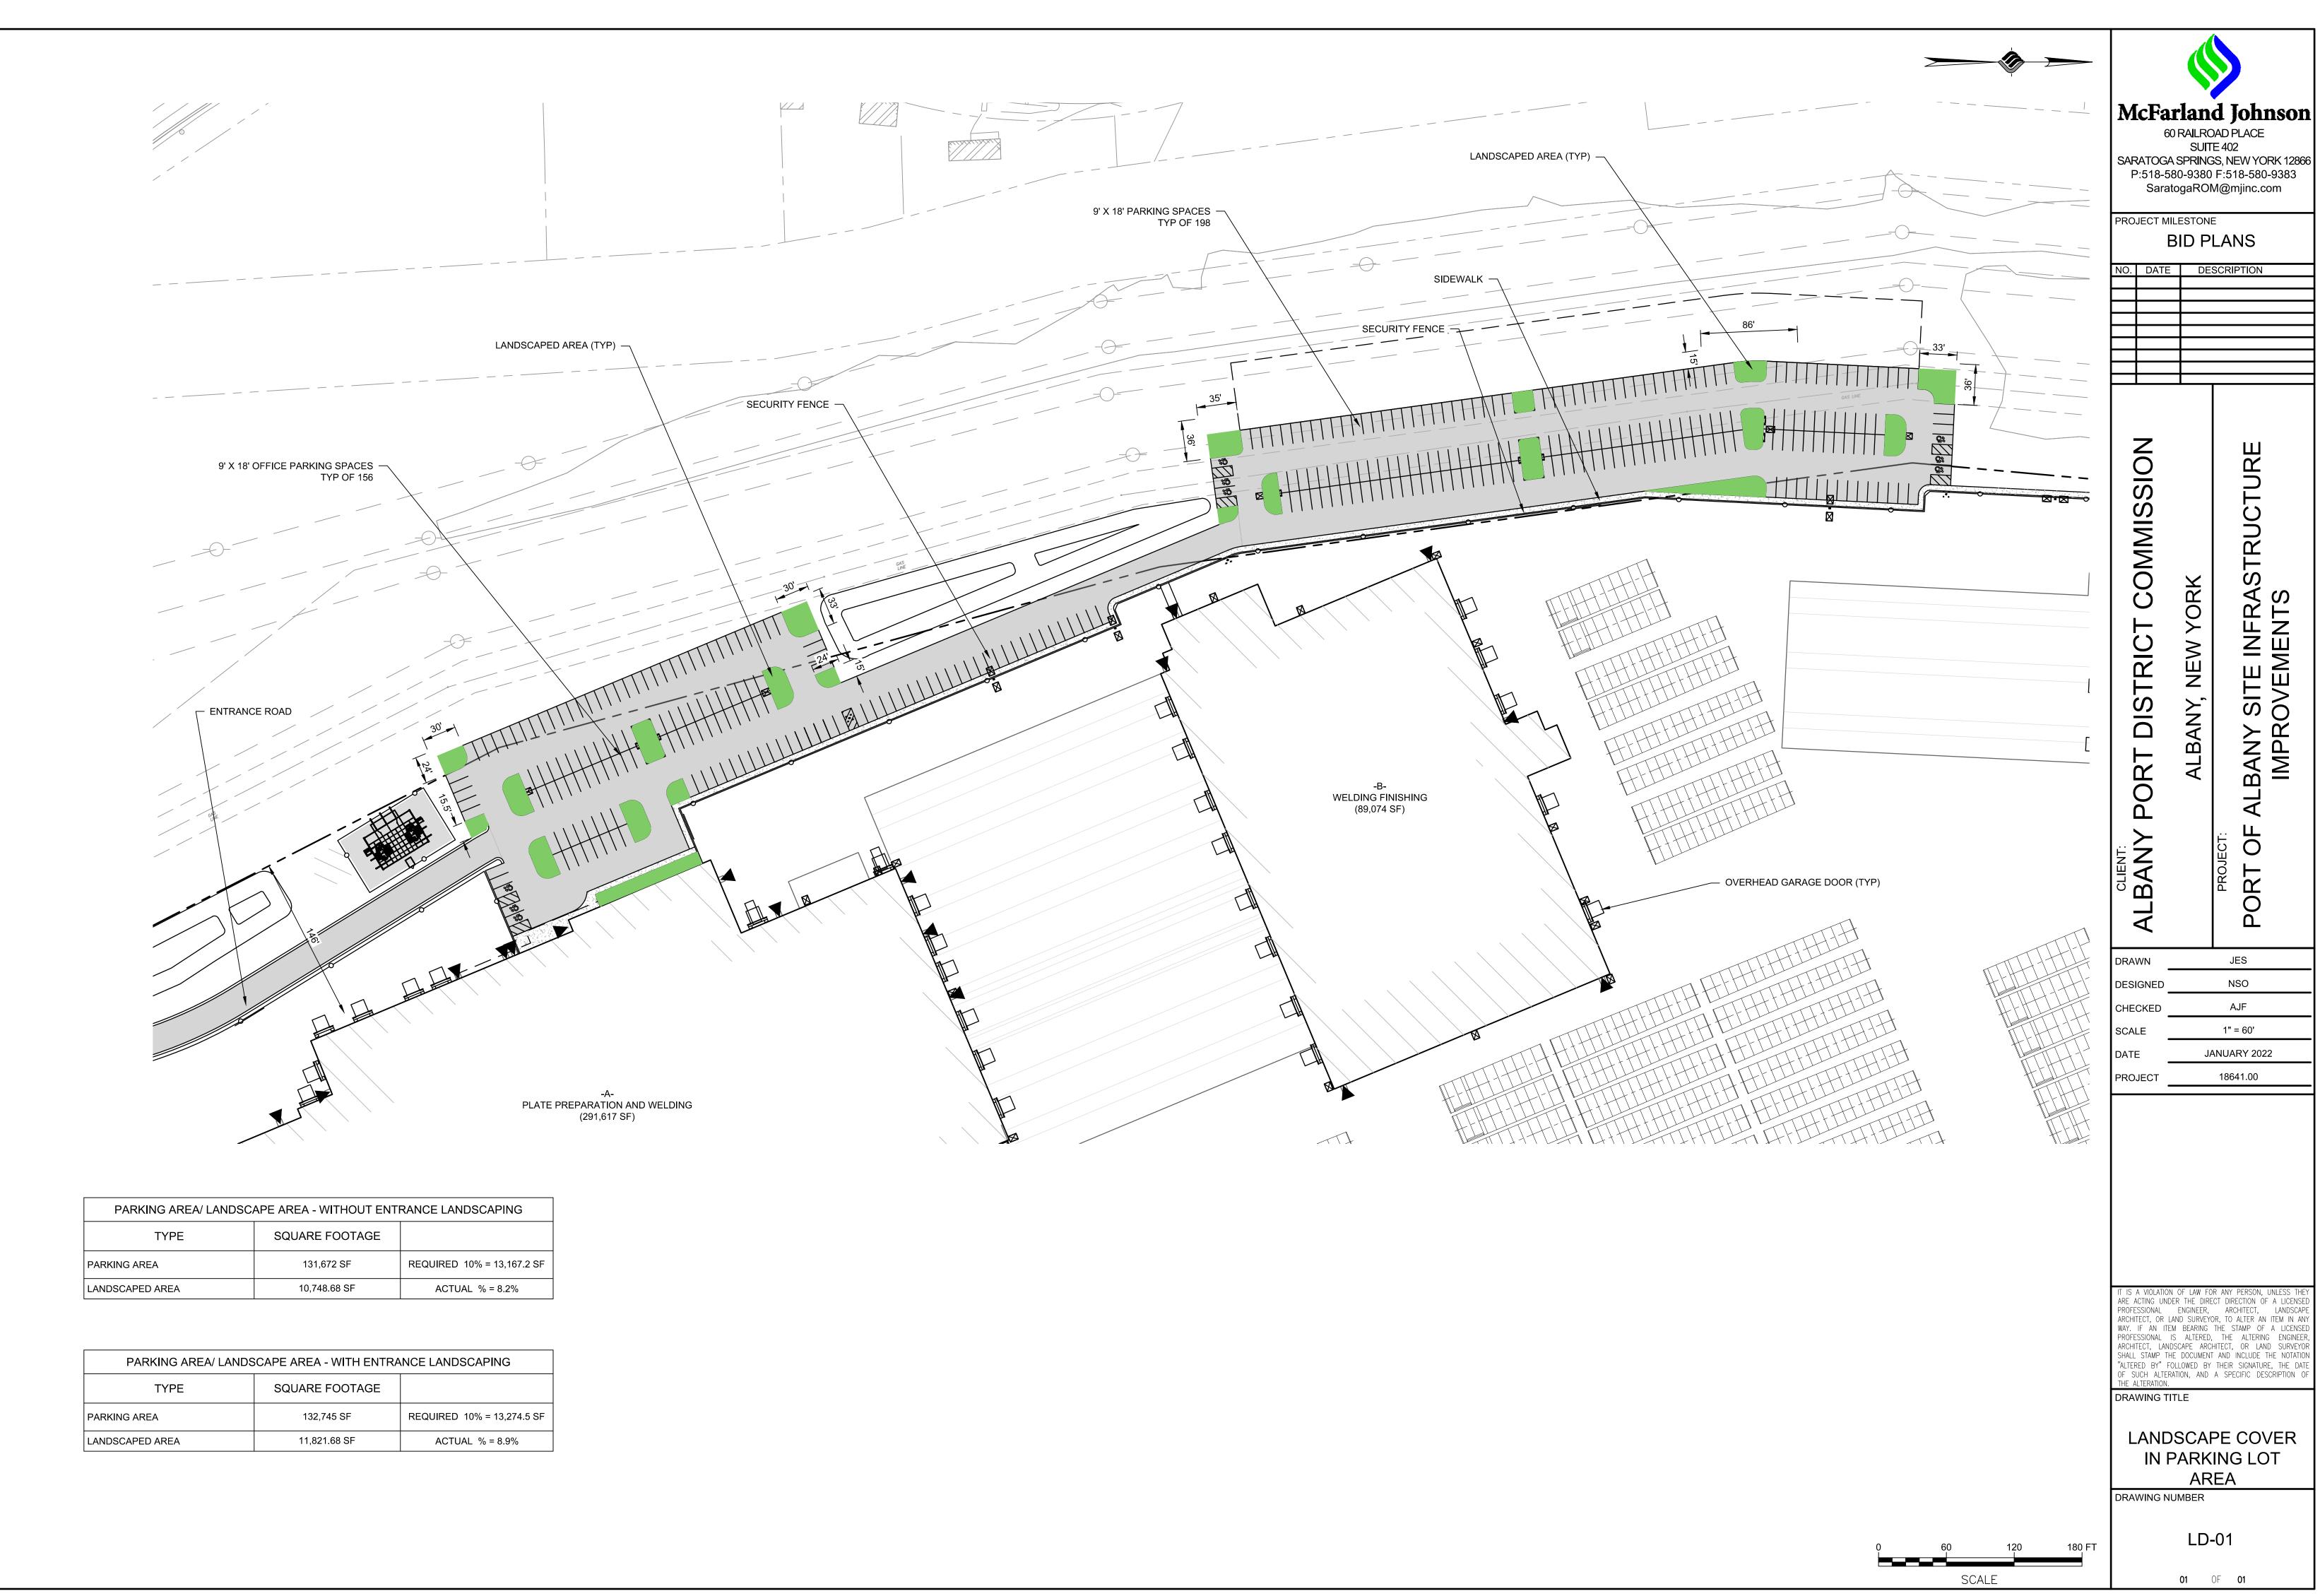

| PARKING AREA/ LANDSCAPE AREA - WITHOUT ENTRANCE LANDSCAPING |                |                            |  |
|-------------------------------------------------------------|----------------|----------------------------|--|
| TYPE                                                        | SQUARE FOOTAGE |                            |  |
| PARKING AREA                                                | 131,672 SF     | REQUIRED 10% = 13,167.2 SF |  |
| LANDSCAPED AREA                                             | 10,748.68 SF   | ACTUAL % = 8.2%            |  |

| PARKING AREA/ LANDSCAPE AREA - WITH ENTRANCE LANDSCAPING |                |                            |  |
|----------------------------------------------------------|----------------|----------------------------|--|
| TYPE                                                     | SQUARE FOOTAGE |                            |  |
| PARKING AREA                                             | 132,745 SF     | REQUIRED 10% = 13,274.5 SF |  |
| LANDSCAPED AREA                                          | 11,821.68 SF   | ACTUAL % = 8.9%            |  |