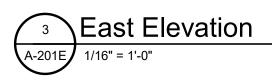

H IN.

## Floor Plan Legend

| DOOR AND FRAME |
|----------------|
|                |

OVERHEAD DOOR AND FRAME L\_\_\_\_J

## **General Keyed Notes**

| (W1) | 5' x 8' WINDOW, 36" SILL HEIGHT                                                                 |
|------|-------------------------------------------------------------------------------------------------|
| EW   | REMOTE EYEWASH NON-PLUMBED PORTABLES, NIC.<br>SUPPLIED BY OWNER, PROVIDE HOOK-UP'S, TYPICAL UON |
| FE   | FIRE EXTINGUISHER NIC, PROVIDED BY OWNER                                                        |
| FEC  | FIRE EXTINGUISHER NIC, CABINET TO BE SUPPLIED                                                   |
| DF   | DRINKING FOUNTAIN WITH BOTTLE FILL OUTLET                                                       |



















## **Elevation General Keyed Notes**

DS METAL DOWNSPOUT