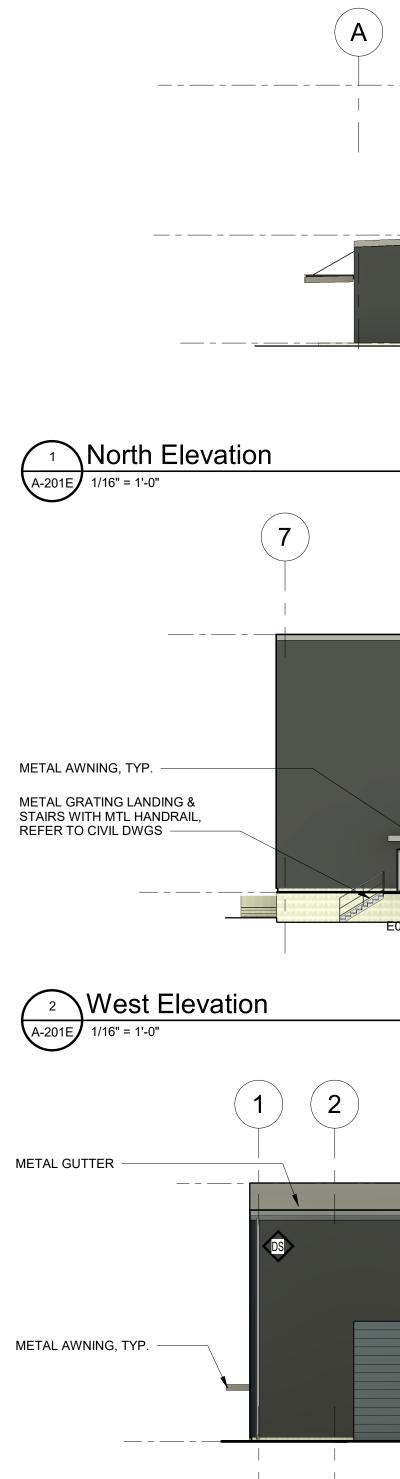

UGH IN.

## Floor Plan Legend

| DOOR AND FRAME |
|----------------|
|                |

OVERHEAD DOOR AND FRAME L\_\_\_\_J

## **General Keyed Notes**

| (W1) | 5' x 8' WINDOW, 36" SILL HEIGHT                                                                 |
|------|-------------------------------------------------------------------------------------------------|
| EW   | REMOTE EYEWASH NON-PLUMBED PORTABLES, NIC.<br>SUPPLIED BY OWNER, PROVIDE HOOK-UP'S, TYPICAL UON |
| FE   | FIRE EXTINGUISHER NIC, PROVIDED BY OWNER                                                        |
| FEC  | FIRE EXTINGUISHER NIC, CABINET TO BE SUPPLIED                                                   |
| DF   | DRINKING FOUNTAIN WITH BOTTLE FILL OUTLET                                                       |



















## **Elevation General Keyed Notes**

DS METAL DOWNSPOUT