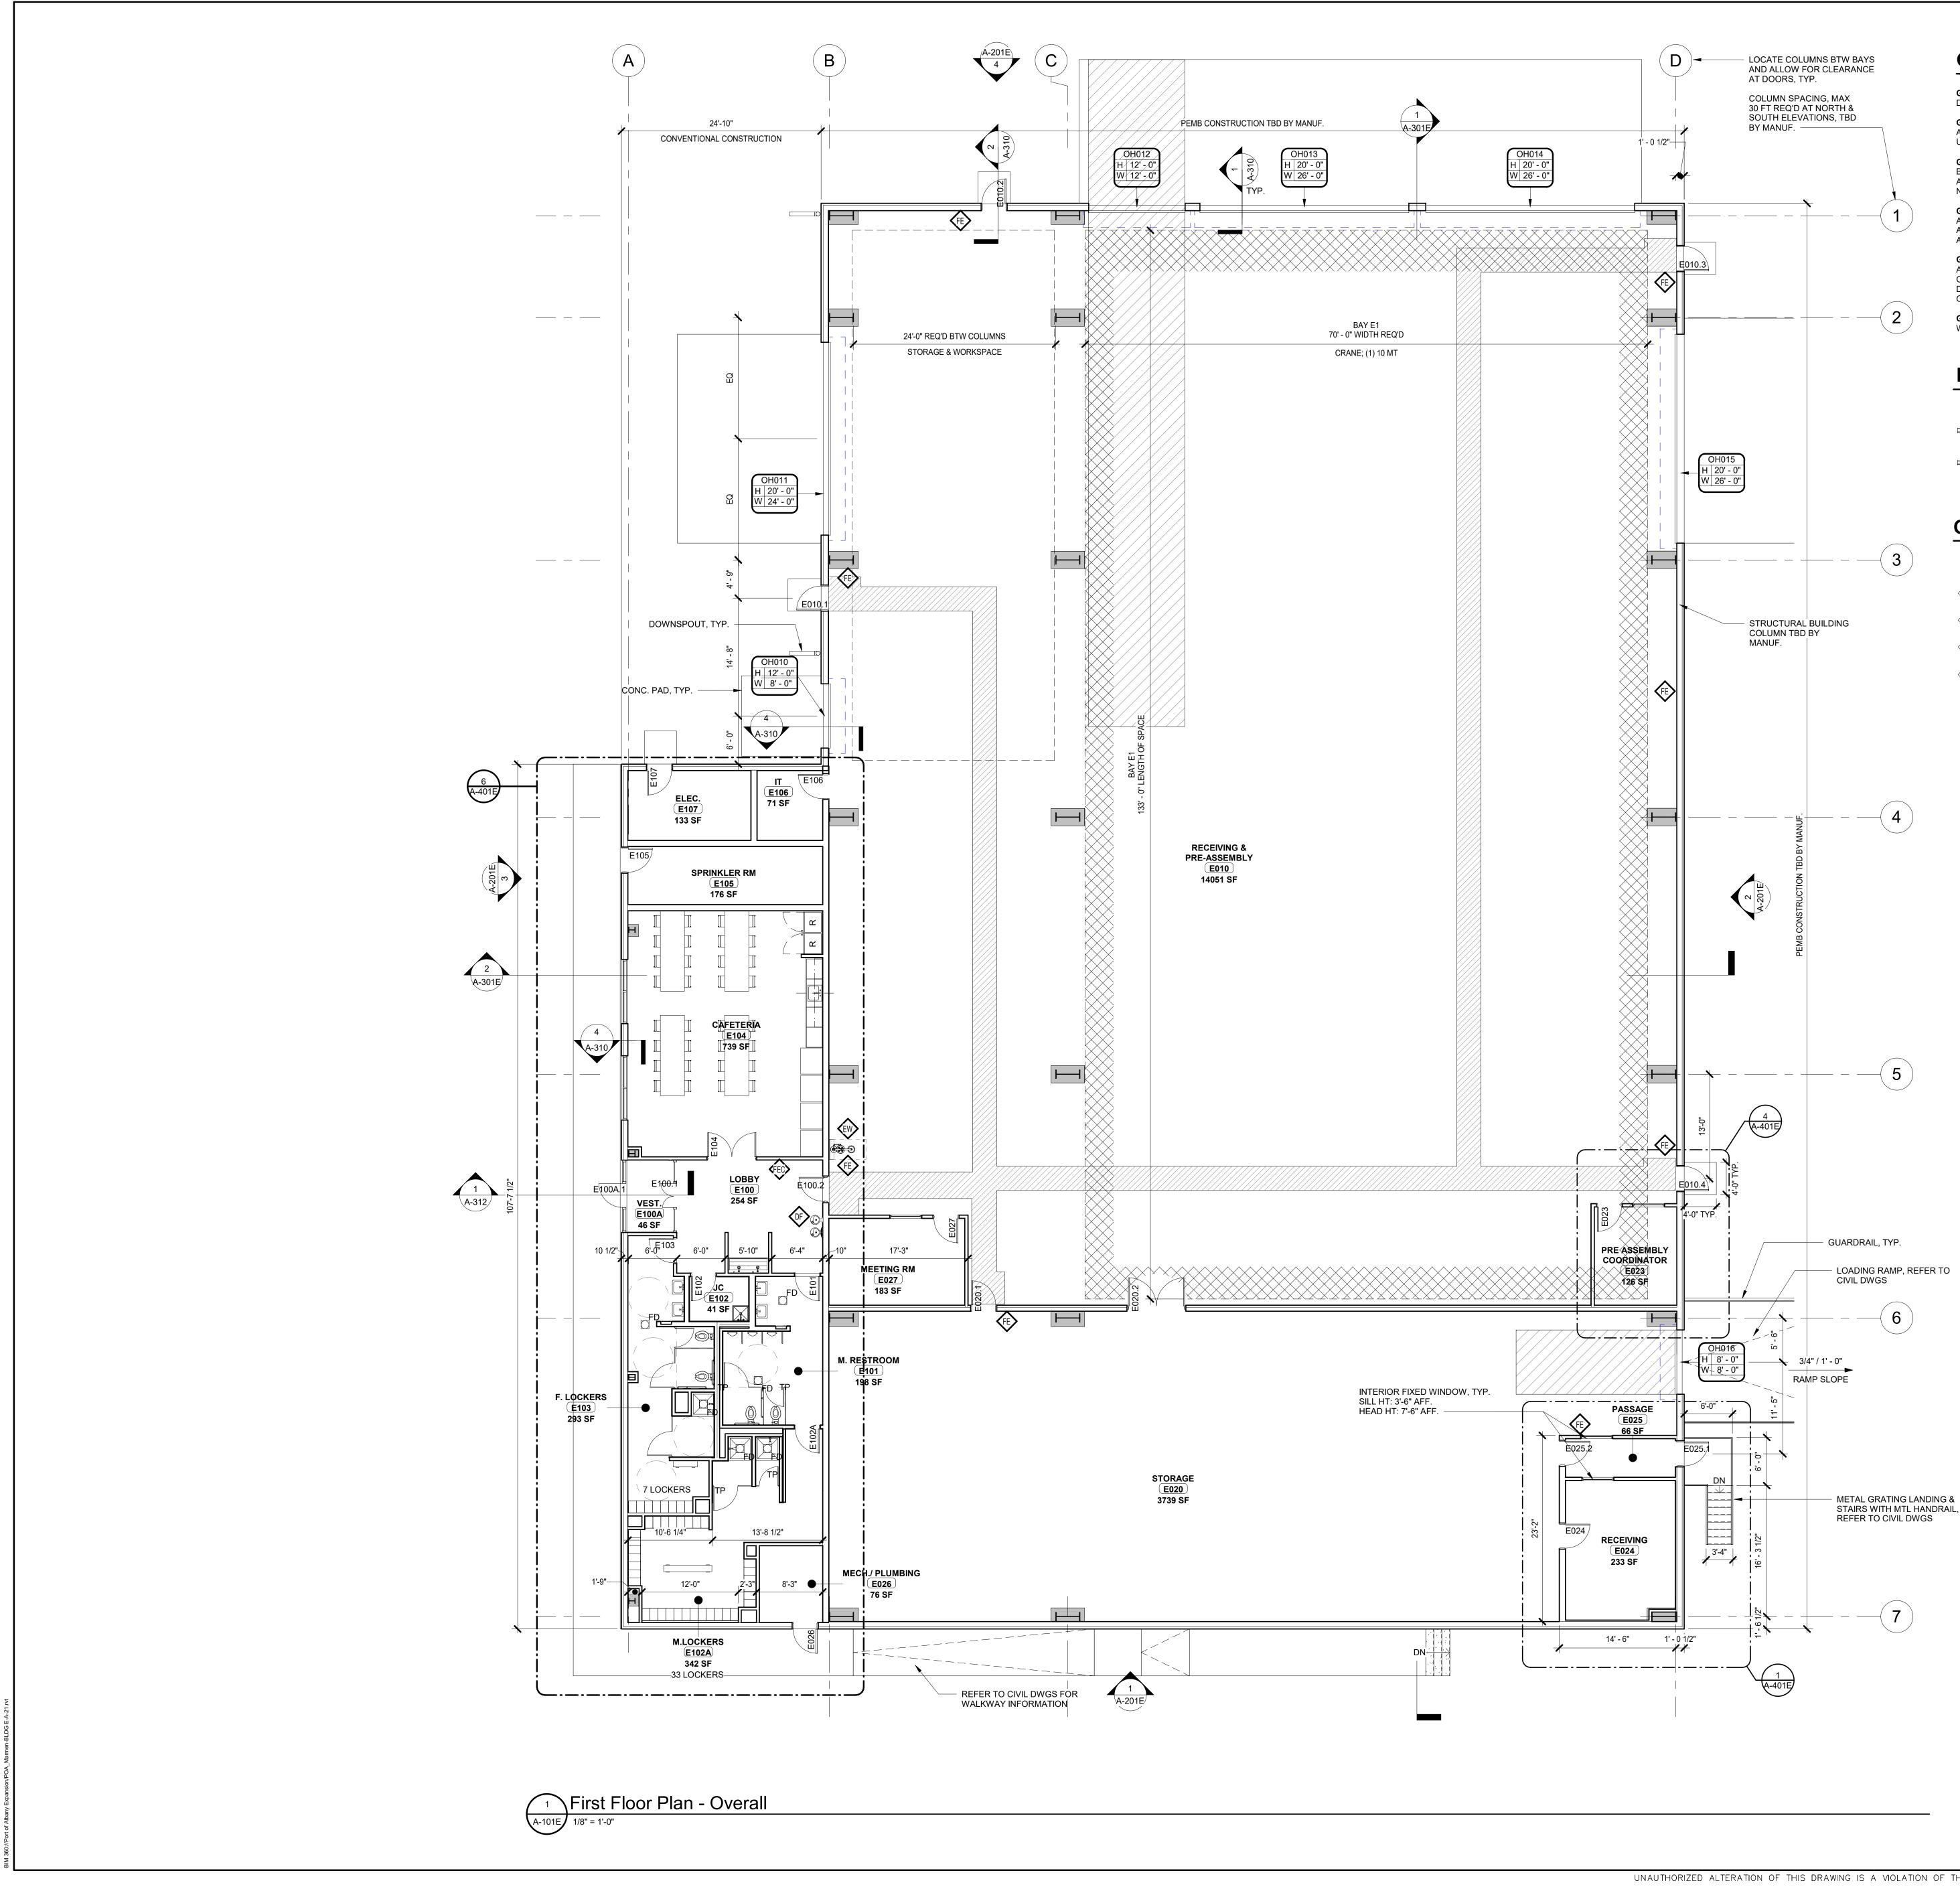

## Floor Plan Legend

| DOOR AND FRAME |
|----------------|
|                |

OVERHEAD DOOR AND FRAME L\_\_\_\_J

## **General Keyed Notes**

| (W1) | 5' x 8' WINDOW, 36" SILL HEIGHT                                                                 |
|------|-------------------------------------------------------------------------------------------------|
| EW   | REMOTE EYEWASH NON-PLUMBED PORTABLES, NIC.<br>SUPPLIED BY OWNER, PROVIDE HOOK-UP'S, TYPICAL UON |
| FE   | FIRE EXTINGUISHER NIC, PROVIDED BY OWNER                                                        |
| FEC  | FIRE EXTINGUISHER NIC, CABINET TO BE SUPPLIED                                                   |
| DF   | DRINKING FOUNTAIN WITH BOTTLE FILL OUTLET                                                       |