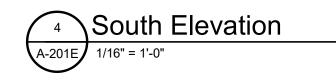

IN.

## Floor Plan Legend

| DOOR AND FRAME |
|----------------|
|                |

OVERHEAD DOOR AND FRAME L\_\_\_\_J

## **General Keyed Notes**

| (W1) | 5' x 8' WINDOW, 36" SILL HEIGHT                                                                 |
|------|-------------------------------------------------------------------------------------------------|
| EW   | REMOTE EYEWASH NON-PLUMBED PORTABLES, NIC.<br>SUPPLIED BY OWNER, PROVIDE HOOK-UP'S, TYPICAL UON |
| FE   | FIRE EXTINGUISHER NIC, PROVIDED BY OWNER                                                        |
| FEC  | FIRE EXTINGUISHER NIC, CABINET TO BE SUPPLIED                                                   |
| DF   | DRINKING FOUNTAIN WITH BOTTLE FILL OUTLET                                                       |



















## **Elevation General Keyed Notes**

DS METAL DOWNSPOUT