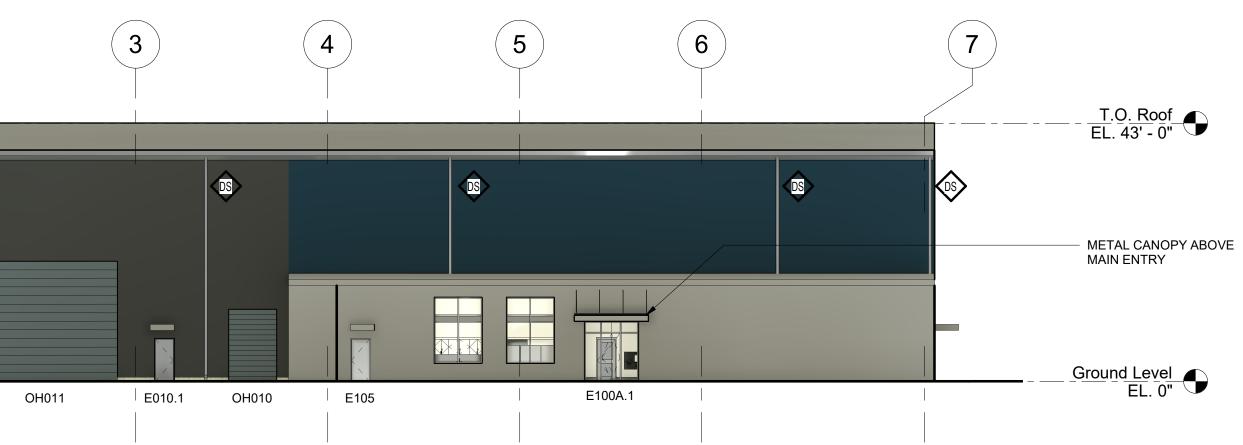

# Floor Plan Legend

| DOOR AND FRAME |
|----------------|
|                |

OVERHEAD DOOR AND FRAME L\_\_\_\_J

## **General Keyed Notes**

| (W1) | 5' x 8' WINDOW, 36" SILL HEIGHT                                                                 |
|------|-------------------------------------------------------------------------------------------------|
| EW   | REMOTE EYEWASH NON-PLUMBED PORTABLES, NIC.<br>SUPPLIED BY OWNER, PROVIDE HOOK-UP'S, TYPICAL UON |
| FE   | FIRE EXTINGUISHER NIC, PROVIDED BY OWNER                                                        |
| FEC  | FIRE EXTINGUISHER NIC, CABINET TO BE SUPPLIED                                                   |
| DF   | DRINKING FOUNTAIN WITH BOTTLE FILL OUTLET                                                       |



















## **Elevation General Keyed Notes**

DS METAL DOWNSPOUT