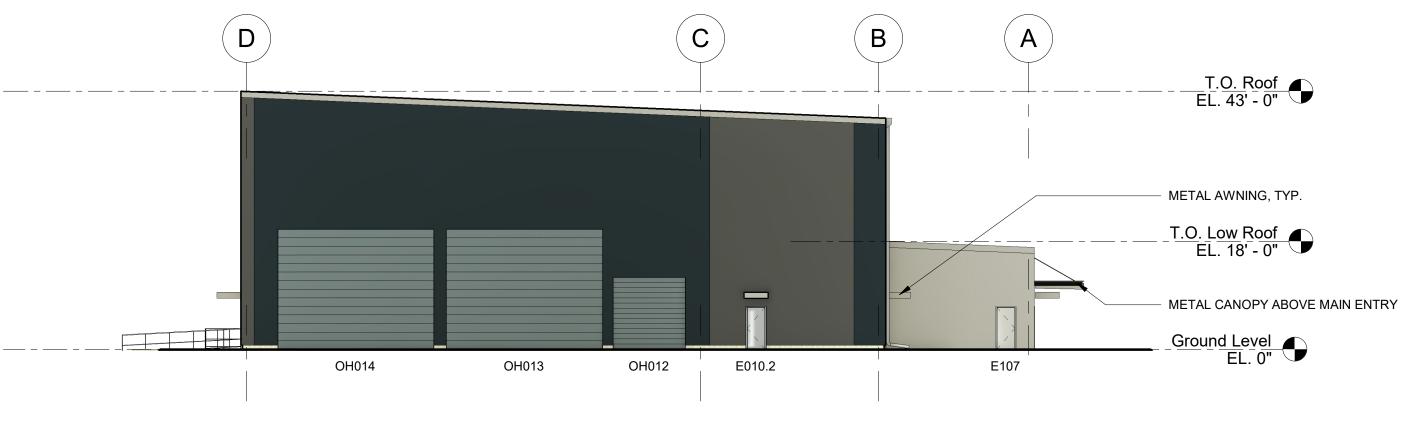

Floor Plan Legend

| DOOR AND FRAME |
|----------------|
|                |

OVERHEAD DOOR AND FRAME L\_\_\_\_J

## **General Keyed Notes**

| (W1) | 5' x 8' WINDOW, 36" SILL HEIGHT                                                                 |
|------|-------------------------------------------------------------------------------------------------|
| EW   | REMOTE EYEWASH NON-PLUMBED PORTABLES, NIC.<br>SUPPLIED BY OWNER, PROVIDE HOOK-UP'S, TYPICAL UON |
| FE   | FIRE EXTINGUISHER NIC, PROVIDED BY OWNER                                                        |
| FEC  | FIRE EXTINGUISHER NIC, CABINET TO BE SUPPLIED                                                   |
| DF   | DRINKING FOUNTAIN WITH BOTTLE FILL OUTLET                                                       |



















## **Elevation General Keyed Notes**

DS METAL DOWNSPOUT