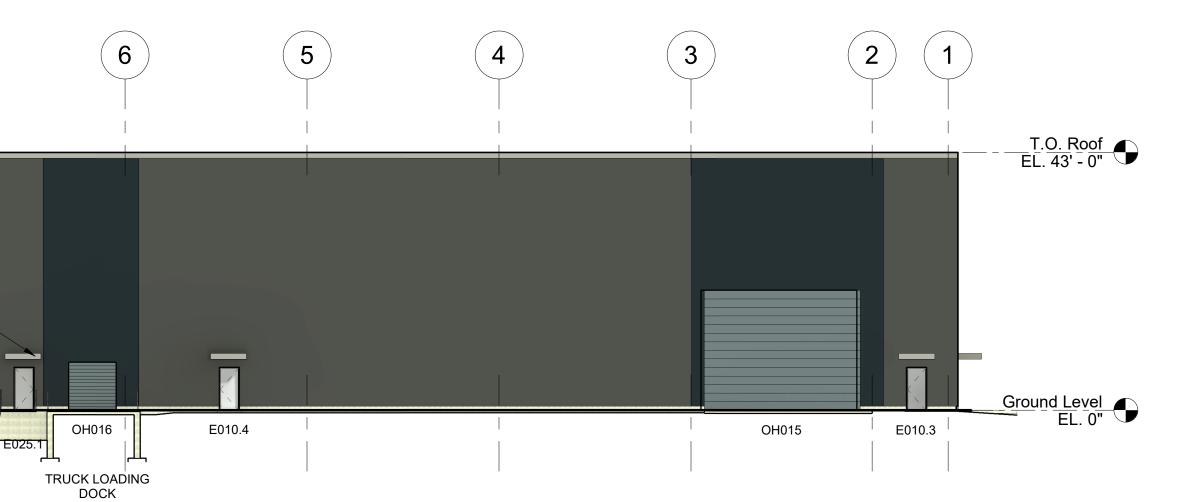

## Floor Plan Legend

| DOOR AND FRAME |
|----------------|
|                |

OVERHEAD DOOR AND FRAME L\_\_\_\_J

## **General Keyed Notes**

| (W1) | 5' x 8' WINDOW, 36" SILL HEIGHT                                                                 |
|------|-------------------------------------------------------------------------------------------------|
| EW   | REMOTE EYEWASH NON-PLUMBED PORTABLES, NIC.<br>SUPPLIED BY OWNER, PROVIDE HOOK-UP'S, TYPICAL UON |
| FE   | FIRE EXTINGUISHER NIC, PROVIDED BY OWNER                                                        |
| FEC  | FIRE EXTINGUISHER NIC, CABINET TO BE SUPPLIED                                                   |
| DF   | DRINKING FOUNTAIN WITH BOTTLE FILL OUTLET                                                       |



















## **Elevation General Keyed Notes**

DS METAL DOWNSPOUT