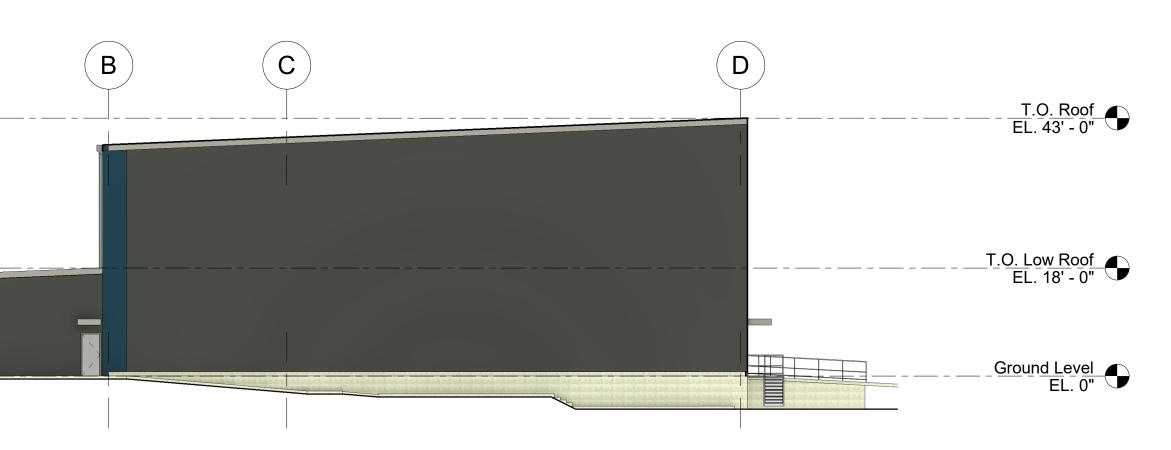

.

## Floor Plan Legend

| DOOR AND FRAME |
|----------------|
|                |

OVERHEAD DOOR AND FRAME L\_\_\_\_J

## **General Keyed Notes**

| (W1) | 5' x 8' WINDOW, 36" SILL HEIGHT                                                                 |
|------|-------------------------------------------------------------------------------------------------|
| EW   | REMOTE EYEWASH NON-PLUMBED PORTABLES, NIC.<br>SUPPLIED BY OWNER, PROVIDE HOOK-UP'S, TYPICAL UON |
| FE   | FIRE EXTINGUISHER NIC, PROVIDED BY OWNER                                                        |
| FEC  | FIRE EXTINGUISHER NIC, CABINET TO BE SUPPLIED                                                   |
| DF   | DRINKING FOUNTAIN WITH BOTTLE FILL OUTLET                                                       |



















## **Elevation General Keyed Notes**

DS METAL DOWNSPOUT